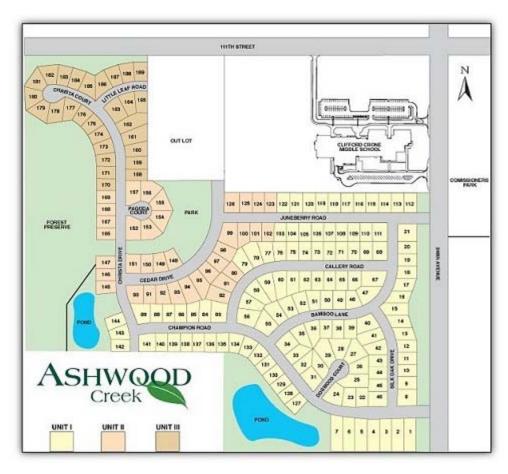

Located West of Route 59 & South at the intersection of 111th Street & 248th Street (Behind Crone Middle School)

Call (630.904.9333) or <u>e-mail</u> our Sales Office Today to Schedule your Appointment Speak with the builder's representative for additional lots available.